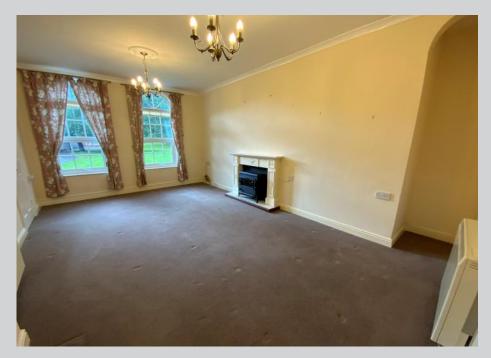

#### **ACCOMMODATION**

The property is entered via an entrance hall housing a built-in storage cupboard. The bathroom has a white three piece suite comprising low flush WC, contemporary wash hand basin, a corner shower enclosure, chrome heated towel rail and a uPVC double glazed window to the side elevation. The sitting room has an electric fire with a painted timber surround, two electric storage heaters and two uPVC double glazed arched windows to the front elevation.