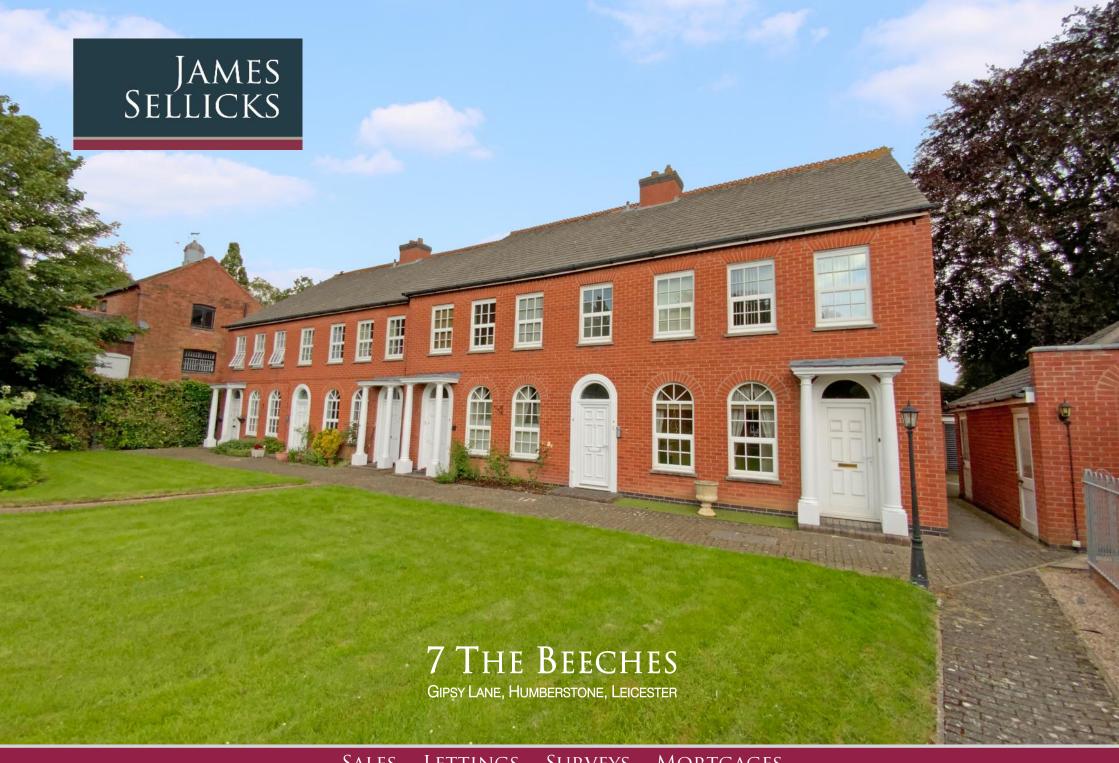

## 7 The Beeches

Gipsy Lane Humberstone Leicester LE5 0TB

A ground floor apartment for the over 55's located in this quiet development just off Gipsy Lane.

Entrance hall I sitting room I two bedrooms I shower room I kitchen I communal gardens I single garage I parking I no chain involved I EPC - D