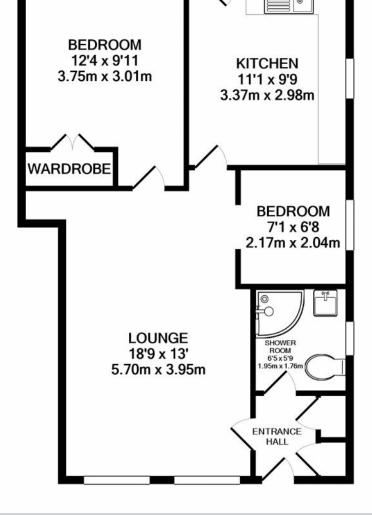

7 The Beeches, Gipsy Lane, Humberstone, Leicester LE5 0TB

Total Approximate Gross Internal Floor Area = 548 SQ FT / 51 SQ M  $\,$ 

Measurements are approximate.

Not to scale.

For illustrative purposes only.