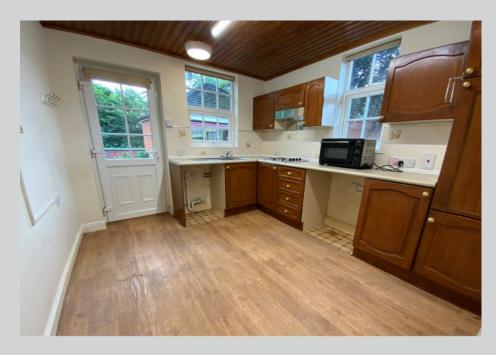

The breakfast kitchen has a range of eye and base level units and drawers, a stainless steel sink, plumbing for an automatic washing machine, further white appliance space, electric storage heater, two uPVC double glazed windows to the side and rear elevations and a door to the rear garden.