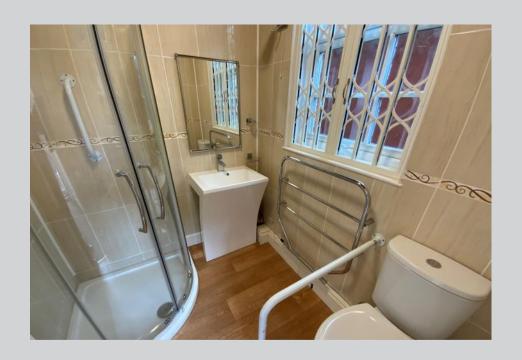

#### **ACCOMMODATION**

The property is entered via an entrance hall housing a built-in storage cupboard. The bathroom has a white three piece suite comprising low flush WC, contemporary wash hand basin, a corner shower enclosure, chrome heated towel rail and a uPVC double glazed window to the side elevation. The sitting room has an electric fire with a painted timber surround, two electric storage heaters and two uPVC double glazed arched windows to the front elevation.