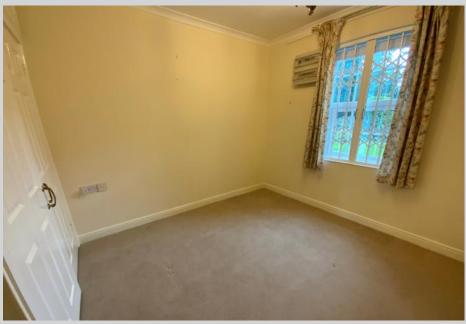

The master bedroom benefits from built-in wardrobes, has an electric storage heater and a uPVC double glazed window to the rear elevation. Bedroom two has an electric storage heater and a uPVC double glazed window to the side elevation.